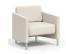

|                  | ROL127F<br>Lounge Chair | ROL152F<br>Two-seat | ROL174F<br>Three-seat |  |
|------------------|-------------------------|---------------------|-----------------------|--|
|                  |                         |                     |                       |  |
|                  |                         |                     |                       |  |
| Width            | 32                      | 57                  | 79                    |  |
| Depth            | 31                      | 31                  | 31                    |  |
| Height           | 32.75                   | 32.75               | 32.75                 |  |
| Seat Width       | 27                      | 52                  | 74                    |  |
| Seat Depth       | 20                      | 20                  | 20                    |  |
| Seat Height      | 18                      | 18                  | 18                    |  |
| Arm Height       | 24.75                   | 24.75               | 24.75                 |  |
| COM Yard Overall | 5.5                     | 7                   | 9.5                   |  |
| COM Yard Seat    | 1                       | 1.5                 | 2                     |  |
| COM Yard Back    | 1                       | 1.5                 | 2                     |  |
| COM Yard Arm     | 3.5                     | 4                   | 4.5                   |  |
| Cubic Feet       | 21                      | 37                  | 50                    |  |