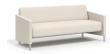

|                  | ROL127F<br>Lounge Chair | ROL152F<br>Two-seat | ROL174F<br>Three-seat |  |
|------------------|-------------------------|---------------------|-----------------------|--|
|                  |                         |                     |                       |  |
|                  |                         |                     |                       |  |
| Width            | 32                      | 57                  | 79                    |  |
| Depth            | 31                      | 31                  | 31                    |  |
| Height           | 32.75                   | 32.75               | 32.75                 |  |
| Seat Width       | 27                      | 52                  | 74                    |  |
| Seat Depth       | 20                      | 20                  | 20                    |  |
| Seat Height      | 18                      | 18                  | 18                    |  |
| Arm Height       | 24.75                   | 24.75               | 24.75                 |  |
| COM Yard Overall | 5.5                     | 7                   | 9.5                   |  |
| COM Yard Seat    | 1                       | 1.5                 | 2                     |  |
| COM Yard Back    | 1                       | 1.5                 | 2                     |  |
| COM Yard Arm     | 3.5                     | 4                   | 4.5                   |  |
| Cubic Feet       | 21                      | 37                  | 50                    |  |