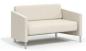

|                  | ROL127F<br>Lounge Chair | ROL152F<br>Two-seat | ROL174F<br>Three-seat |  |
|------------------|-------------------------|---------------------|-----------------------|--|
|                  |                         |                     |                       |  |
|                  |                         |                     |                       |  |
| Width            | 32                      | 57                  | 79                    |  |
| Depth            | 31                      | 31                  | 31                    |  |
| Height           | 32.75                   | 32.75               | 32.75                 |  |
| Seat Width       | 27                      | 52                  | 74                    |  |
| Seat Depth       | 20                      | 20                  | 20                    |  |
| Seat Height      | 18                      | 18                  | 18                    |  |
| Arm Height       | 24.75                   | 24.75               | 24.75                 |  |
| COM Yard Overall | 5.5                     | 7                   | 9.5                   |  |
| COM Yard Seat    | 1                       | 1.5                 | 2                     |  |
| COM Yard Back    | 1                       | 1.5                 | 2                     |  |
| COM Yard Arm     | 3.5                     | 4                   | 4.5                   |  |
| Cubic Feet       | 21                      | 37                  | 50                    |  |